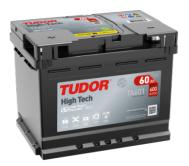

## High-Tech TA601

| Part number                    | TA601         |
|--------------------------------|---------------|
| Technology                     | Flooded       |
| EAN/GTIN                       | 3661024054232 |
| Voltage                        | 12 V          |
| Capacity                       | 60.0 Ah       |
| CCA                            | 600 A         |
| Length                         | 242 mm        |
| Width                          | 175 mm        |
| Height                         | 190 mm        |
| Box size                       | L02           |
| Polarity                       | ETN 1         |
| Terminal Type                  | EN taper post |
| Hold Down                      | B13           |
| Weights (subject of variation) | 15.00 kg      |