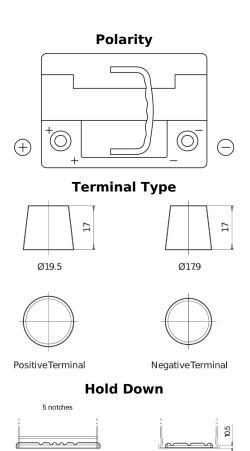

## High-Tech TA601

| Part number                    | TA601         |
|--------------------------------|---------------|
| Technology                     | Flooded       |
| EAN/GTIN                       | 3661024054232 |
| Voltage                        | 12 V          |
| Capacity                       | 60.0 Ah       |
| CCA                            | 600 A         |
| Length                         | 242 mm        |
| Width                          | 175 mm        |
| Height                         | 190 mm        |
| Box size                       | L02           |
| Polarity                       | ETN 1         |
| Terminal Type                  | EN taper post |
| Hold Down                      | B13           |
| Weights (subject of variation) | 15.00 kg      |