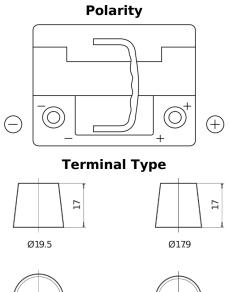

## **High-Tech TA530**

| Part number                    | TA530         |
|--------------------------------|---------------|
| Technology                     | Flooded       |
| EAN/GTIN                       | 3661024054201 |
| Voltage                        | 12 V          |
| Capacity                       | 53.0 Ah       |
| CCA                            | 540 A         |
| Length                         | 207 mm        |
| Width                          | 175 mm        |
| Height                         | 190 mm        |
| Box size                       | L01           |
| Polarity                       | ETN 0         |
| Terminal Type                  | EN taper post |
| Hold Down                      | B13           |
| Weights (subject of variation) | 12.70 kg      |