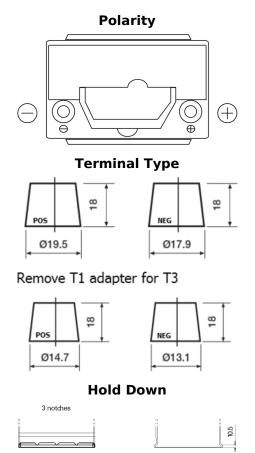

## **High-Tech TA456**

| Part number                    | TA456          |
|--------------------------------|----------------|
| Technology                     | Flooded        |
| EAN/GTIN                       | 3661024054126  |
| Voltage                        | 12 V           |
| Capacity                       | 45.0 Ah        |
| CCA                            | 390 A          |
| Length                         | 237 mm         |
| Width                          | 127 mm         |
| Height                         | 227 mm         |
| Box size                       | B24            |
| Polarity                       | ETN 0          |
| Terminal Type                  | JIS taper post |
| Hold Down                      | B1             |
| Weights (subject of variation) | 11.80 kg       |