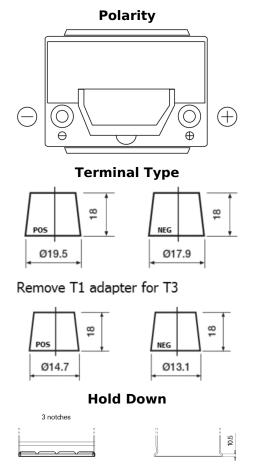

## **High-Tech TA406**

| Part number                    | TA406          |
|--------------------------------|----------------|
| Technology                     | Flooded        |
| EAN/GTIN                       | 3661024057172  |
| Voltage                        | 12 V           |
| Capacity                       | 40.0 Ah        |
| CCA                            | 350 A          |
| Length                         | 187 mm         |
| Width                          | 127 mm         |
| Height                         | 220 mm         |
| Box size                       | B19            |
| Polarity                       | ETN 0          |
| Terminal Type                  | JIS taper post |
| Hold Down                      | B1             |
| Weights (subject of variation) | 9.30 kg        |