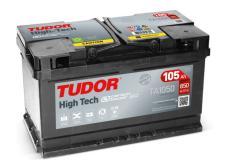

## High-Tech TA1050

| Part number                    | TA1050        |
|--------------------------------|---------------|
| Technology                     | Flooded       |
| EAN/GTIN                       | 3661024054300 |
| Voltage                        | 12 V          |
| Capacity                       | 105.0 Ah      |
| CCA                            | 850 A         |
| Length                         | 315 mm        |
| Width                          | 175 mm        |
| Height                         | 205 mm        |
| Box size                       | LH4           |
| Polarity                       | ETN 0         |
| Terminal Type                  | EN taper post |
| Hold Down                      | B13           |
| Weights (subject of variation) | 23.10 kg      |
|                                |               |