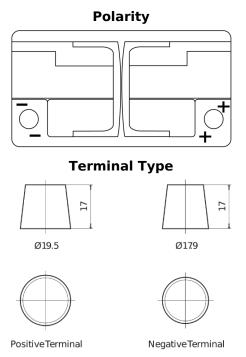

## High-Tech TA1050

| Part number                    | TA1050        |
|--------------------------------|---------------|
| Technology                     | Flooded       |
| EAN/GTIN                       | 3661024054300 |
| Voltage                        | 12 V          |
| Capacity                       | 105.0 Ah      |
| CCA                            | 850 A         |
| Length                         | 315 mm        |
| Width                          | 175 mm        |
| Height                         | 205 mm        |
| Box size                       | LH4           |
| Polarity                       | ETN 0         |
| Terminal Type                  | EN taper post |
| Hold Down                      | B13           |
| Weights (subject of variation) | 23.10 kg      |
|                                |               |