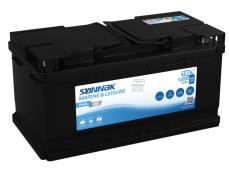

## **Dual EFB SZ850**

| Part number                    | SZ850         |
|--------------------------------|---------------|
| Technology                     | EFB           |
| EAN/GTIN                       | 3661024066655 |
| Voltage                        | 12 V          |
| Capacity                       | 100.0 Ah      |
| CCA                            | 900 A         |
| Watt hour                      | 850 Wh        |
| Length                         | 353 mm        |
| Width                          | 175 mm        |
| Height                         | 190 mm        |
| Box size                       | L05           |
| Polarity                       | ETN 0         |
| Terminal Type                  | EN taper post |
| Hold Down                      | B13           |
| Weights (subject of variation) | 25.50 kg      |