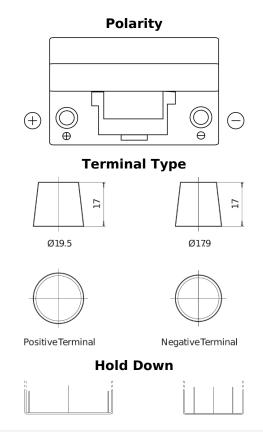

## **Dual EFB SZ650**

| Part number                    | SZ650         |
|--------------------------------|---------------|
| Technology                     | EFB           |
| EAN/GTIN                       | 3661024066631 |
| Voltage                        | 12 V          |
| Capacity                       | 75.0 Ah       |
| CCA                            | 750 A         |
| Watt hour                      | 650 Wh        |
| Length                         | 260 mm        |
| Width                          | 173 mm        |
| Height                         | 222 mm        |
| Box size                       | D26           |
| Polarity                       | ETN 1         |
| Terminal Type                  | EN taper post |
| Hold Down                      | В0            |
| Weights (subject of variation) | 19.00 kg      |