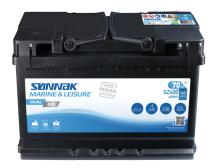

## **Dual EFB SZ600**

| Part number                    | SZ600         |
|--------------------------------|---------------|
| Technology                     | EFB           |
| EAN/GTIN                       | 3661024066648 |
| Voltage                        | 12 V          |
| Capacity                       | 70.0 Ah       |
| CCA                            | 760 A         |
| Watt hour                      | 600 Wh        |
| Length                         | 278 mm        |
| Width                          | 175 mm        |
| Height                         | 190 mm        |
| Box size                       | L03           |
| Polarity                       | ETN 0         |
| Terminal Type                  | EN taper post |
| Hold Down                      | B13           |
| Weights (subject of variation) | 19.30 kg      |
|                                |               |