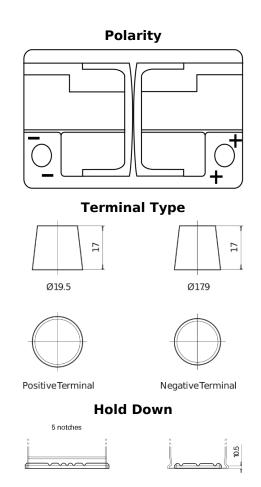

## **Dual EFB SZ600**

| Part number                    | SZ600         |
|--------------------------------|---------------|
| Technology                     | EFB           |
| EAN/GTIN                       | 3661024066648 |
| Voltage                        | 12 V          |
| Capacity                       | 70.0 Ah       |
| CCA                            | 760 A         |
| Watt hour                      | 600 Wh        |
| Length                         | 278 mm        |
| Width                          | 175 mm        |
| Height                         | 190 mm        |
| Box size                       | L03           |
| Polarity                       | ETN 0         |
| Terminal Type                  | EN taper post |
| Hold Down                      | B13           |
| Weights (subject of variation) | 19.30 kg      |
|                                |               |