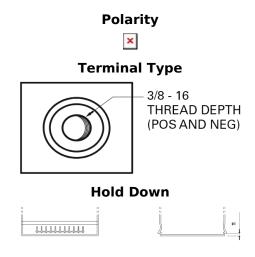

## Maxxima SX900

| Part number                    | SX900           |
|--------------------------------|-----------------|
| Technology                     | AGM             |
| EAN/GTIN                       | 3661024066341   |
| Voltage                        | 12 V            |
| Capacity                       | 50.0 Ah         |
| CCA                            | 800 A           |
| Length                         | 260 mm          |
| Width                          | 173 mm          |
| Height                         | 206 mm          |
| Box size                       | G34             |
| Polarity                       | ETN 9           |
| Terminal Type                  | SAE S 3/8" side |
|                                | Terminal        |
| Hold Down                      | B7              |
| Weights (subject of variation) | 17.90 kg        |