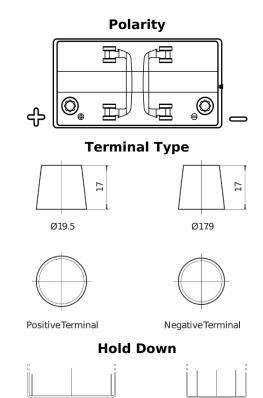

## **Dual SR600**

| Part number                    | SR600         |
|--------------------------------|---------------|
| Technology                     | Flooded       |
| EAN/GTIN                       | 3661024071611 |
| Voltage                        | 12 V          |
| Capacity                       | 120.0 Ah      |
| CCA                            | 800 A         |
| Length                         | 349 mm        |
| Width                          | 175 mm        |
| Height                         | 285 mm        |
| Box size                       | D03           |
| Polarity                       | ETN 1         |
| Terminal Type                  | EN taper post |
| Hold Down                      | В0            |
| Weights (subject of variation) | 31.40 kg      |