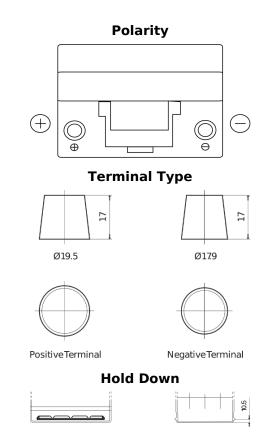

## **Dual SR450**

| Part number                    | SR450         |
|--------------------------------|---------------|
| Technology                     | Flooded       |
| EAN/GTIN                       | 3661024065993 |
| Voltage                        | 12 V          |
| Capacity                       | 95.0 Ah       |
| CCA                            | 650 A         |
| Watt hour                      | 450 Wh        |
| Length                         | 306 mm        |
| Width                          | 173 mm        |
| Height                         | 222 mm        |
| Box size                       | D31           |
| Polarity                       | ETN 1         |
| Terminal Type                  | EN taper post |
| Hold Down                      | Korean B1     |
| Weights (subject of variation) | 21.70 kg      |