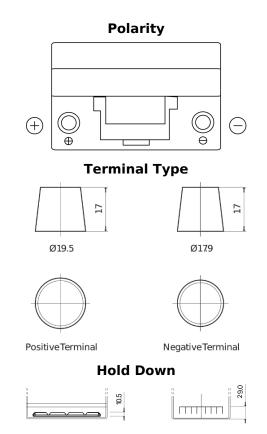

## **Dual SR350**

| Part number                    | SR350         |
|--------------------------------|---------------|
| Technology                     | Flooded       |
| EAN/GTIN                       | 3661024066006 |
| Voltage                        | 12 V          |
| Capacity                       | 80.0 Ah       |
| CCA                            | 510 A         |
| Watt hour                      | 350 Wh        |
| Length                         | 270 mm        |
| Width                          | 173 mm        |
| Height                         | 222 mm        |
| Box size                       | D26           |
| Polarity                       | ETN 1         |
| Terminal Type                  | EN taper post |
| Hold Down                      | Korean B1+B6  |
| Weights (subject of variation) | 17.40 kg      |