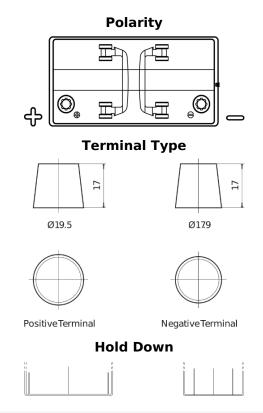

## Start SN850

| Part number                    | SN850         |
|--------------------------------|---------------|
| Technology                     | Flooded       |
| EAN/GTIN                       | 3661024066075 |
| Voltage                        | 12 V          |
| Capacity                       | 110.0 Ah      |
| CCA                            | 750 A         |
| MCA                            | 850           |
| Length                         | 349 mm        |
| Width                          | 175 mm        |
| Height                         | 235 mm        |
| Box size                       | D02           |
| Polarity                       | ETN 1         |
| Terminal Type                  | EN taper post |
| Hold Down                      | В0            |
| Weights (subject of variation) | 25.40 kg      |