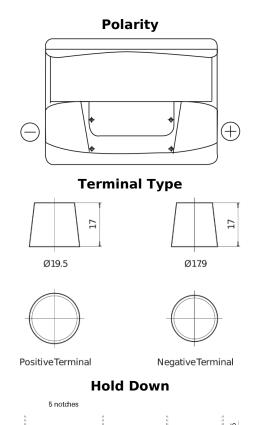

## Start SN600

| Part number                    | SN600         |
|--------------------------------|---------------|
| Technology                     | Flooded       |
| EAN/GTIN                       | 3661024066099 |
| Voltage                        | 12 V          |
| Capacity                       | 62.0 Ah       |
| CCA                            | 540 A         |
| MCA                            | 600           |
| Length                         | 242 mm        |
| Width                          | 175 mm        |
| Height                         | 190 mm        |
| Box size                       | L02           |
| Polarity                       | ETN 0         |
| Terminal Type                  | EN taper post |
| Hold Down                      | B13           |
| Weights (subject of variation) | 14.20 kg      |