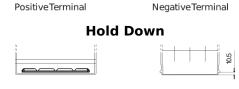

## **EFB SL955**

| Part number                    | SL955         |
|--------------------------------|---------------|
| Technology                     | EFB           |
| EAN/GTIN                       | 3661024066433 |
| Voltage                        | 12 V          |
| Capacity                       | 95.0 Ah       |
| CCA                            | 800 A         |
| Length                         | 306 mm        |
| Width                          | 173 mm        |
| Height                         | 222 mm        |
| Box size                       | D31           |
| Polarity                       | ETN 1         |
| Terminal Type                  | EN taper post |
| Hold Down                      | Korean B1     |
| Weights (subject of variation) | 21.80 kg      |