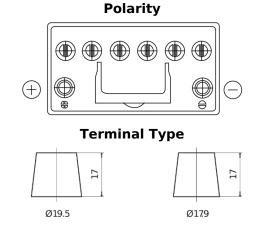

## **EFB SL955**

| Part number                    | SL955         |
|--------------------------------|---------------|
| Technology                     | EFB           |
| EAN/GTIN                       | 3661024066433 |
| Voltage                        | 12 V          |
| Capacity                       | 95.0 Ah       |
| CCA                            | 800 A         |
| Length                         | 306 mm        |
| Width                          | 173 mm        |
| Height                         | 222 mm        |
| Box size                       | D31           |
| Polarity                       | ETN 1         |
| Terminal Type                  | EN taper post |
| Hold Down                      | Korean B1     |
| Weights (subject of variation) | 21.80 kg      |