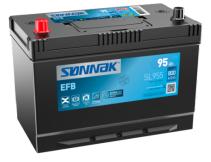

## **EFB SL955**

| Part number                    | SL955         |
|--------------------------------|---------------|
| Technology                     | EFB           |
| EAN/GTIN                       | 3661024066433 |
| Voltage                        | 12 V          |
| Capacity                       | 95.0 Ah       |
| CCA                            | 800 A         |
| Length                         | 306 mm        |
| Width                          | 173 mm        |
| Height                         | 222 mm        |
| Box size                       | D31           |
| Polarity                       | ETN 1         |
| Terminal Type                  | EN taper post |
| Hold Down                      | Korean B1     |
| Weights (subject of variation) | 21.80 kg      |