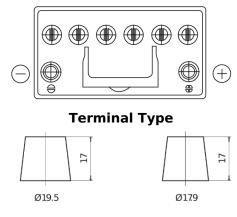

## **EFB SL954**

| Part number                    | SL954         |
|--------------------------------|---------------|
| Technology                     | EFB           |
| EAN/GTIN                       | 3661024066426 |
| Voltage                        | 12 V          |
| Capacity                       | 95.0 Ah       |
| CCA                            | 800 A         |
| Length                         | 306 mm        |
| Width                          | 173 mm        |
| Height                         | 222 mm        |
| Box size                       | D31           |
| Polarity                       | ETN 0         |
| Terminal Type                  | EN taper post |
| Hold Down                      | Korean B1     |
| Weights (subject of variation) | 21.80 kg      |