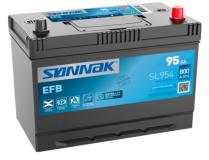

## **EFB SL954**

| Part number                    | SL954         |
|--------------------------------|---------------|
| Technology                     | EFB           |
| EAN/GTIN                       | 3661024066426 |
| Voltage                        | 12 V          |
| Capacity                       | 95.0 Ah       |
| CCA                            | 800 A         |
| Length                         | 306 mm        |
| Width                          | 173 mm        |
| Height                         | 222 mm        |
| Box size                       | D31           |
| Polarity                       | ETN 0         |
| Terminal Type                  | EN taper post |
| Hold Down                      | Korean B1     |
| Weights (subject of variation) | 21.80 kg      |