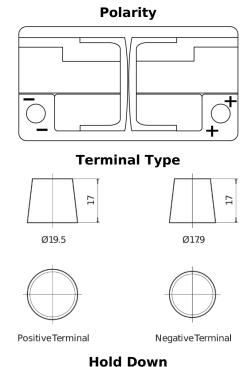

## **EFB SL800**

| Part number                    | SL800         |
|--------------------------------|---------------|
| Technology                     | EFB           |
| EAN/GTIN                       | 3661024065702 |
| Voltage                        | 12 V          |
| Capacity                       | 80.0 Ah       |
| CCA                            | 800 A         |
| Length                         | 315 mm        |
| Width                          | 175 mm        |
| Height                         | 190 mm        |
| Box size                       | L04           |
| Polarity                       | ETN 0         |
| Terminal Type                  | EN taper post |
| Hold Down                      | B13           |
| Weights (subject of variation) | 22.10 kg      |