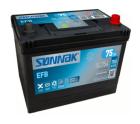

## EFB SL754

| Part number                    | SL754         |
|--------------------------------|---------------|
|                                |               |
| Technology                     | EFB           |
| EAN/GTIN                       | 3661024066624 |
| Voltage                        | 12 V          |
| Capacity                       | 75.0 Ah       |
| CCA                            | 750 A         |
| Length                         | 260 mm        |
| Width                          | 173 mm        |
| Height                         | 222 mm        |
| Box size                       | D26           |
| Polarity                       | ETN 0         |
| Terminal Type                  | EN taper post |
| Hold Down                      | В0            |
| Weights (subject of variation) | 19.00 kg      |