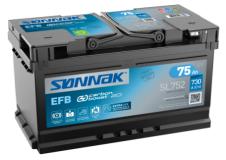

## **EFB SL752**

| Part number                    | SL752         |
|--------------------------------|---------------|
| Technology                     | EFB           |
| EAN/GTIN                       | 3661024066303 |
| Voltage                        | 12 V          |
| Capacity                       | 75.0 Ah       |
| CCA                            | 730 A         |
| Length                         | 315 mm        |
| Width                          | 175 mm        |
| Height                         | 175 mm        |
| Box size                       | LB4           |
| Polarity                       | ETN 0         |
| Terminal Type                  | EN taper post |
| Hold Down                      | B13           |
| Weights (subject of variation) | 18.60 kg      |