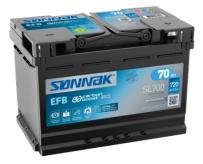

## **EFB SL700**

| Part number                    | SL700         |
|--------------------------------|---------------|
| Technology                     | EFB           |
| EAN/GTIN                       | 3661024065696 |
| Voltage                        | 12 V          |
| Capacity                       | 70.0 Ah       |
| CCA                            | 760 A         |
| Length                         | 278 mm        |
| Width                          | 175 mm        |
| Height                         | 190 mm        |
| Box size                       | L03           |
| Polarity                       | ETN 0         |
| Terminal Type                  | EN taper post |
| Hold Down                      | B13           |
| Weights (subject of variation) | 19.30 kg      |