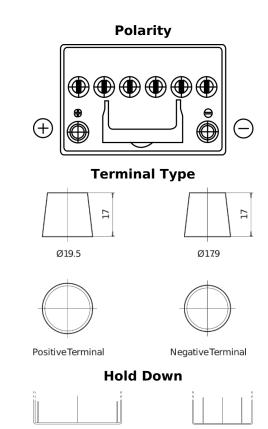

## **EFB SL605**

| Part number                    | SL605         |
|--------------------------------|---------------|
| Technology                     | EFB           |
| EAN/GTIN                       | 3661024066419 |
| Voltage                        | 12 V          |
| Capacity                       | 60.0 Ah       |
| CCA                            | 520 A         |
| Length                         | 230 mm        |
| Width                          | 173 mm        |
| Height                         | 222 mm        |
| Box size                       | D23           |
| Polarity                       | ETN 1         |
| Terminal Type                  | EN taper post |
| Hold Down                      | В0            |
| Weights (subject of variation) | 15.80 kg      |