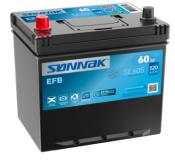

## **EFB SL605**

| Part number                    | SL605         |
|--------------------------------|---------------|
| Technology                     | EFB           |
| EAN/GTIN                       | 3661024066419 |
| Voltage                        | 12 V          |
| Capacity                       | 60.0 Ah       |
| CCA                            | 520 A         |
| Length                         | 230 mm        |
| Width                          | 173 mm        |
| Height                         | 222 mm        |
| Box size                       | D23           |
| Polarity                       | ETN 1         |
| Terminal Type                  | EN taper post |
| Hold Down                      | В0            |
| Weights (subject of variation) | 15.80 kg      |