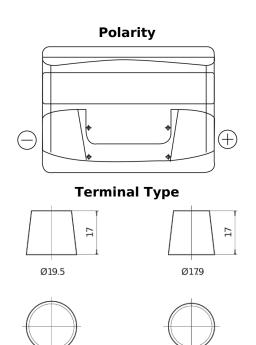

## Plus CB500

| Part number                    | CB500         |
|--------------------------------|---------------|
| Technology                     | Flooded       |
| EAN/GTIN                       | 3661024014519 |
| Voltage                        | 12 V          |
| Capacity                       | 50.0 Ah       |
| CCA                            | 450 A         |
| Length                         | 207 mm        |
| Width                          | 175 mm        |
| Height                         | 190 mm        |
| Box size                       | L01           |
| Polarity                       | ETN 0         |
| Terminal Type                  | EN taper post |
| Hold Down                      | B13           |
| Weights (subject of variation) | 12.20 kg      |

## **Hold Down**

NegativeTerminal

PositiveTerminal

Design, features and specifications are subject to change without notice. We disclaim any representation or warranty, express or implied, concerning the data or recommendations, and in no event shall be liable for any loss or damage claimed to have arisen as a result. Some products may not be available in your local market.