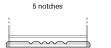

## **EFB SL600**

| Part number                    | SL600         |
|--------------------------------|---------------|
| Technology                     | EFB           |
| EAN/GTIN                       | 3661024065689 |
| Voltage                        | 12 V          |
| Capacity                       | 60.0 Ah       |
| CCA                            | 640 A         |
| Length                         | 242 mm        |
| Width                          | 175 mm        |
| Height                         | 190 mm        |
| Box size                       | L02           |
| Polarity                       | ETN 0         |
| Terminal Type                  | EN taper post |
| Hold Down                      | B13           |
| Weights (subject of variation) | 17.00 kg      |