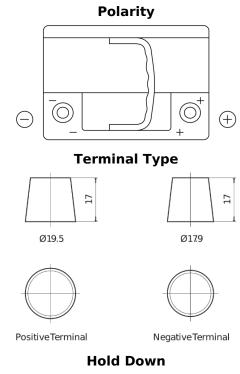

## **EFB SL600**

| Part number                    | SL600         |
|--------------------------------|---------------|
| Technology                     | EFB           |
| EAN/GTIN                       | 3661024065689 |
| Voltage                        | 12 V          |
| Capacity                       | 60.0 Ah       |
| CCA                            | 640 A         |
| Length                         | 242 mm        |
| Width                          | 175 mm        |
| Height                         | 190 mm        |
| Box size                       | L02           |
| Polarity                       | ETN 0         |
| Terminal Type                  | EN taper post |
| Hold Down                      | B13           |
| Weights (subject of variation) | 17.00 kg      |