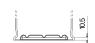

## **EFB SL600**

| Part number                    | SL600         |
|--------------------------------|---------------|
| Technology                     | EFB           |
| EAN/GTIN                       | 3661024065689 |
| Voltage                        | 12 V          |
| Capacity                       | 60.0 Ah       |
| CCA                            | 640 A         |
| Length                         | 242 mm        |
| Width                          | 175 mm        |
| Height                         | 190 mm        |
| Box size                       | L02           |
| Polarity                       | ETN 0         |
| Terminal Type                  | EN taper post |
| Hold Down                      | B13           |
| Weights (subject of variation) | 17.00 kg      |