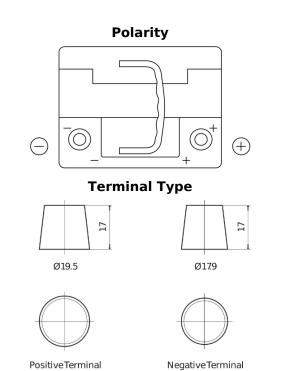

## **EFB SL550**

| Part number                    | SL550         |
|--------------------------------|---------------|
| Technology                     | EFB           |
| EAN/GTIN                       | 3661024066440 |
| Voltage                        | 12 V          |
| Capacity                       | 55.0 Ah       |
| CCA                            | 540 A         |
| Length                         | 207 mm        |
| Width                          | 175 mm        |
| Height                         | 190 mm        |
| Box size                       | L01           |
| Polarity                       | ETN 0         |
| Terminal Type                  | EN taper post |
| Hold Down                      | B13           |
| Weights (subject of variation) | 14.10 kg      |