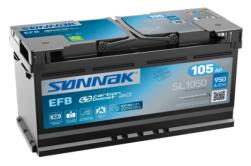

## **EFB SL1050**

| Part number                    | SL1050        |
|--------------------------------|---------------|
| Technology                     | EFB           |
| EAN/GTIN                       | 3661024066501 |
| Voltage                        | 12 V          |
| Capacity                       | 105.0 Ah      |
| CCA                            | 950 A         |
| Length                         | 392 mm        |
| Width                          | 175 mm        |
| Height                         | 190 mm        |
| Box size                       | L06           |
| Polarity                       | ETN 0         |
| Terminal Type                  | EN taper post |
| Hold Down                      | B13           |
| Weights (subject of variation) | 27.20 kg      |