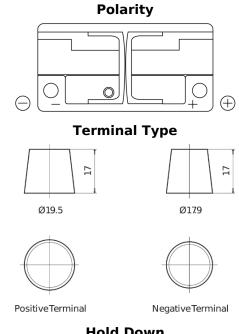

## **EFB SL1050**

| Part number                    | SL1050        |
|--------------------------------|---------------|
| Technology                     | EFB           |
| EAN/GTIN                       | 3661024066501 |
| Voltage                        | 12 V          |
| Capacity                       | 105.0 Ah      |
| CCA                            | 950 A         |
| Length                         | 392 mm        |
| Width                          | 175 mm        |
| Height                         | 190 mm        |
| Box size                       | L06           |
| Polarity                       | ETN 0         |
| Terminal Type                  | EN taper post |
| Hold Down                      | B13           |
| Weights (subject of variation) | 27.20 kg      |