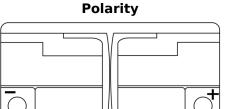

## AGM SK960

| Part number                    | SK960         |
|--------------------------------|---------------|
| Technology                     | AGM           |
| EAN/GTIN                       | 3661024066709 |
| Voltage                        | 12 V          |
| Capacity                       | 96.0 Ah       |
| CCA                            | 850 A         |
| Length                         | 353 mm        |
| Width                          | 175 mm        |
| Height                         | 190 mm        |
| Box size                       | L05           |
| Polarity                       | ETN 0         |
| Terminal Type                  | EN taper post |
| Hold Down                      | B13           |
| Weights (subject of variation) | 26.10 kg      |