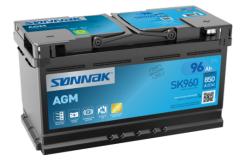

## AGM SK960

| Part number                    | SK960         |
|--------------------------------|---------------|
| Technology                     | AGM           |
| EAN/GTIN                       | 3661024066709 |
| Voltage                        | 12 V          |
| Capacity                       | 96.0 Ah       |
| CCA                            | 850 A         |
| Length                         | 353 mm        |
| Width                          | 175 mm        |
| Height                         | 190 mm        |
| Box size                       | L05           |
| Polarity                       | ETN 0         |
| Terminal Type                  | EN taper post |
| Hold Down                      | B13           |
| Weights (subject of variation) | 26.10 kg      |