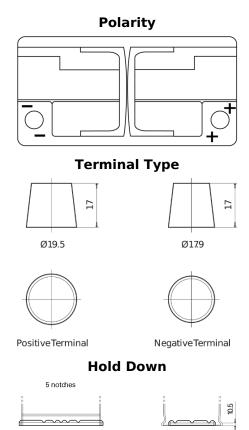

## **AGM SK950**

| Part number                    | SK950         |
|--------------------------------|---------------|
| Technology                     | AGM           |
| EAN/GTIN                       | 3661024065740 |
| Voltage                        | 12 V          |
| Capacity                       | 95.0 Ah       |
| CCA                            | 850 A         |
| Length                         | 353 mm        |
| Width                          | 175 mm        |
| Height                         | 190 mm        |
| Box size                       | L05           |
| Polarity                       | ETN 0         |
| Terminal Type                  | EN taper post |
| Hold Down                      | B13           |
| Weights (subject of variation) | 26.10 kg      |