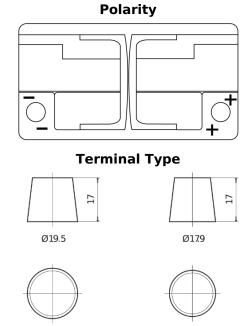

## **AGM SK820**

| Part number                    | SK820         |
|--------------------------------|---------------|
| Technology                     | AGM           |
| EAN/GTIN                       | 3661024066693 |
| Voltage                        | 12 V          |
| Capacity                       | 82.0 Ah       |
| CCA                            | 800 A         |
| Length                         | 315 mm        |
| Width                          | 175 mm        |
| Height                         | 190 mm        |
| Box size                       | L04           |
| Polarity                       | ETN 0         |
| Terminal Type                  | EN taper post |
| Hold Down                      | B13           |
| Weights (subject of variation) | 23.30 kg      |

## Hold Down 5 notches

**Negative**Terminal

PositiveTerminal

Design, features and specifications are subject to change without notice. We disclaim any representation or warranty, express or implied, concerning the data or recommendations, and in no event shall be liable for any loss or damage claimed to have arisen as a result. Some products may not be available in your local market.