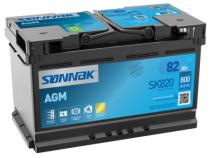

## **AGM SK820**

| Part number                    | SK820         |
|--------------------------------|---------------|
| Technology                     | AGM           |
| EAN/GTIN                       | 3661024066693 |
| Voltage                        | 12 V          |
| Capacity                       | 82.0 Ah       |
| CCA                            | 800 A         |
| Length                         | 315 mm        |
| Width                          | 175 mm        |
| Height                         | 190 mm        |
| Box size                       | L04           |
| Polarity                       | ETN 0         |
| Terminal Type                  | EN taper post |
| Hold Down                      | B13           |
| Weights (subject of variation) | 23.30 kg      |