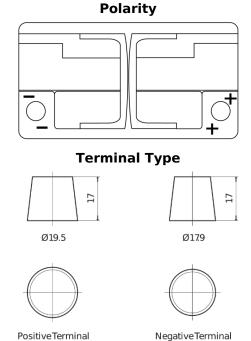

## **AGM SK800**

| Part number                    | SK800         |
|--------------------------------|---------------|
| Technology                     | AGM           |
| EAN/GTIN                       | 3661024065726 |
| Voltage                        | 12 V          |
| Capacity                       | 80.0 Ah       |
| CCA                            | 800 A         |
| Length                         | 315 mm        |
| Width                          | 175 mm        |
| Height                         | 190 mm        |
| Box size                       | L04           |
| Polarity                       | ETN 0         |
| Terminal Type                  | EN taper post |
| Hold Down                      | B13           |
| Weights (subject of variation) | 23.30 kg      |