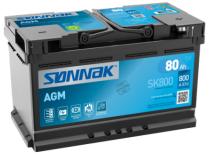

## **AGM SK800**

| Part number                    | SK800         |
|--------------------------------|---------------|
| Technology                     | AGM           |
| EAN/GTIN                       | 3661024065726 |
| Voltage                        | 12 V          |
| Capacity                       | 80.0 Ah       |
| CCA                            | 800 A         |
| Length                         | 315 mm        |
| Width                          | 175 mm        |
| Height                         | 190 mm        |
| Box size                       | L04           |
| Polarity                       | ETN 0         |
| Terminal Type                  | EN taper post |
| Hold Down                      | B13           |
| Weights (subject of variation) | 23.30 kg      |