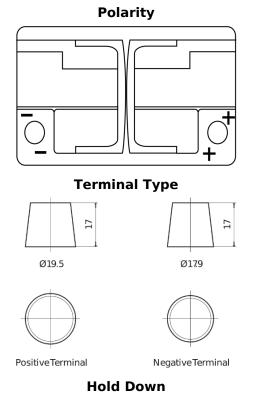

## **Batteries for Cars**

AGM SK720

-----

| Part number                    | SK720         |
|--------------------------------|---------------|
| Technology                     | AGM           |
| EAN/GTIN                       | 3661024066686 |
| Voltage                        | 12 V          |
| Capacity                       | 72.0 Ah       |
| CCA                            | 760 A         |
| Length                         | 278 mm        |
| Width                          | 175 mm        |
| Height                         | 190 mm        |
| Box size                       | L03           |
| Polarity                       | ETN 0         |
| Terminal Type                  | EN taper post |
| Hold Down                      | B13           |
| Weights (subject of variation) | 20.60 kg      |