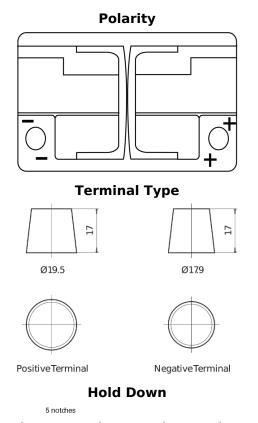

## AGM SK700

| Part number                    | SK700         |
|--------------------------------|---------------|
| Technology                     | AGM           |
| EAN/GTIN                       | 3661024065719 |
| Voltage                        | 12 V          |
| Capacity                       | 70.0 Ah       |
| CCA                            | 760 A         |
| Length                         | 278 mm        |
| Width                          | 175 mm        |
| Height                         | 190 mm        |
| Box size                       | L03           |
| Polarity                       | ETN 0         |
| Terminal Type                  | EN taper post |
| Hold Down                      | B13           |
| Weights (subject of variation) | 20.60 kg      |