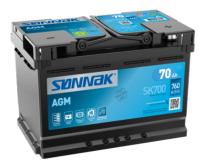

## AGM SK700

| Part number                    | SK700         |
|--------------------------------|---------------|
| Technology                     | AGM           |
| EAN/GTIN                       | 3661024065719 |
| Voltage                        | 12 V          |
| Capacity                       | 70.0 Ah       |
| CCA                            | 760 A         |
| Length                         | 278 mm        |
| Width                          | 175 mm        |
| Height                         | 190 mm        |
| Box size                       | L03           |
| Polarity                       | ETN 0         |
| Terminal Type                  | EN taper post |
| Hold Down                      | B13           |
| Weights (subject of variation) | 20.60 kg      |