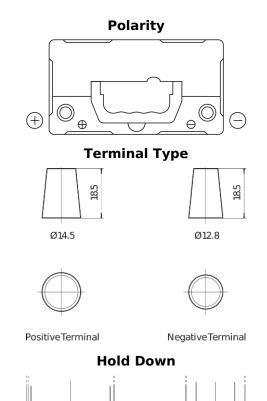

## Plus CB457

| Part number                    | CB457          |
|--------------------------------|----------------|
| Technology                     | Flooded        |
| EAN/GTIN                       | 3661024014366  |
| Voltage                        | 12 V           |
| Capacity                       | 45.0 Ah        |
| CCA                            | 330 A          |
| Length                         | 237 mm         |
| Width                          | 127 mm         |
| Height                         | 227 mm         |
| Box size                       | B24            |
| Polarity                       | ETN 1          |
| Terminal Type                  | JIS taper post |
| Hold Down                      | В0             |
| Weights (subject of variation) | 11.40 kg       |