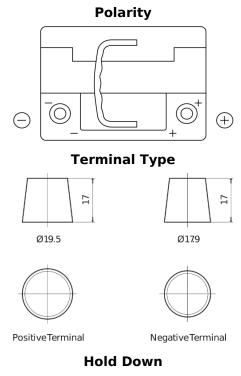

## **AGM SK620**

| Part number                    | SK620         |
|--------------------------------|---------------|
| Technology                     | AGM           |
| EAN/GTIN                       | 3661024066679 |
| Voltage                        | 12 V          |
| Capacity                       | 62.0 Ah       |
| CCA                            | 680 A         |
| Length                         | 242 mm        |
| Width                          | 175 mm        |
| Height                         | 190 mm        |
| Box size                       | L02           |
| Polarity                       | ETN 0         |
| Terminal Type                  | EN taper post |
| Hold Down                      | B13           |
| Weights (subject of variation) | 17.90 kg      |