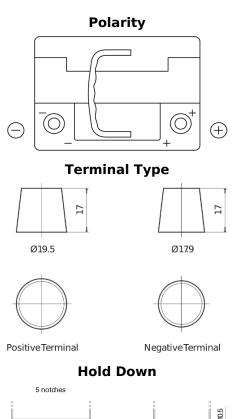

## AGM SK600

CI/C 0 0

| Part number                    | SK600         |
|--------------------------------|---------------|
| Technology                     | AGM           |
| EAN/GTIN                       | 3661024066266 |
| Voltage                        | 12 V          |
| Capacity                       | 60.0 Ah       |
| CCA                            | 680 A         |
| Length                         | 242 mm        |
| Width                          | 175 mm        |
| Height                         | 190 mm        |
| Box size                       | L02           |
| Polarity                       | ETN 0         |
| Terminal Type                  | EN taper post |
| Hold Down                      | B13           |
| Weights (subject of variation) | 17.90 kg      |