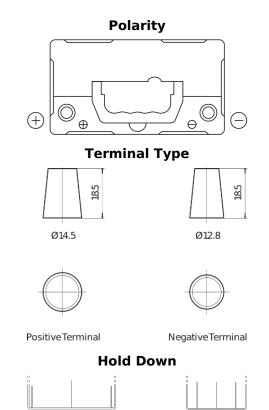

## **AGM SK457**

| Part number                    | SK457          |
|--------------------------------|----------------|
| Technology                     | AGM            |
| EAN/GTIN                       | 3661024066754  |
| Voltage                        | 12 V           |
| Capacity                       | 45.0 Ah        |
| CCA                            | 380 A          |
| Length                         | 237 mm         |
| Width                          | 127 mm         |
| Height                         | 227 mm         |
| Box size                       | B24            |
| Polarity                       | ETN 1          |
| Terminal Type                  | JIS taper post |
| Hold Down                      | В0             |
| Weights (subject of variation) | 13.50 kg       |
|                                |                |