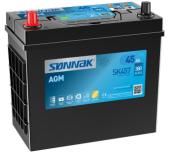

## **AGM SK457**

| Part number                    | SK457          |
|--------------------------------|----------------|
| Technology                     | AGM            |
| EAN/GTIN                       | 3661024066754  |
| Voltage                        | 12 V           |
| Capacity                       | 45.0 Ah        |
| CCA                            | 380 A          |
| Length                         | 237 mm         |
| Width                          | 127 mm         |
| Height                         | 227 mm         |
| Box size                       | B24            |
| Polarity                       | ETN 1          |
| Terminal Type                  | JIS taper post |
| Hold Down                      | В0             |
| Weights (subject of variation) | 13.50 kg       |
|                                |                |