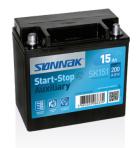

## **Start-Stop Auxiliary SK151**

| Part number         | SK151                  | Polarity                            |
|---------------------|------------------------|-------------------------------------|
| Technology          | AGM                    |                                     |
| EAN/GTIN            | 3661024066334          |                                     |
| Voltage             | 12 V                   |                                     |
| Capacity            | 15.0 Ah                |                                     |
| CCA                 | 200 A                  |                                     |
| Length              | 150 mm                 |                                     |
| Width               | 90 mm                  | Terminal Type                       |
| Height              | 145 mm                 |                                     |
| Box size            | C56                    |                                     |
| Polarity            | ETN 1                  | Ø13 Ø12.5                           |
| Terminal Type       | Small taper post (JLR) |                                     |
| Hold Down           | B0                     | $\bigcirc$ $\bigcirc$               |
| Weights (subject of | 4.80 kg                |                                     |
| variation)          |                        | Positive Terminal Negative Terminal |
|                     |                        | · · · · · · · · · · · · · · · · · · |
|                     |                        | Hold Down                           |