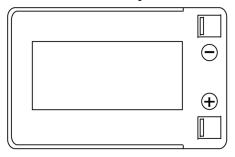

y SK143**





| Part number                    | SK143         |
|--------------------------------|---------------|
| Technology                     | AGM           |
| EAN/GTIN                       | 3661024066389 |
| Voltage                        | 12 V          |
| Capacity                       | 14.0 Ah       |
| CCA                            | 80 A          |
| Length                         | 150 mm        |
| Width                          | 100 mm        |
| Height                         | 100 mm        |
| Box size                       | C76           |
| Polarity                       | ETN 3         |
| Terminal Type                  | Screwed/Lug   |
| Hold Down                      | В0            |
| Weights (subject of variation) | 4.20 kg       |



## **Polarity**



## **Terminal Type**



Design, features and specifications are subject to change without notice. We disclaim any representation or warranty, express or implied, concerning the data or recommendations, and in no event shall be liable for any loss or damage claimed to have arisen as a result. Some products may not be available in your local market.