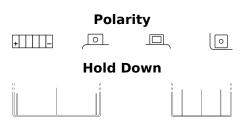

## **Start-Stop Auxiliary SK131**

|  | MANDATORY<br>FOR START-STOP<br>VEHICLES |
|--|-----------------------------------------|
|--|-----------------------------------------|

| Part number                    | SK131         |
|--------------------------------|---------------|
| Technology                     | AGM           |
| EAN/GTIN                       | 3661024066372 |
| Voltage                        | 12 V          |
| Capacity                       | 13.0 Ah       |
| CCA                            | 200 A         |
| Length                         | 150 mm        |
| Width                          | 90 mm         |
| Height                         | 145 mm        |
| Box size                       | C56           |
| Polarity                       | ETN 1         |
| Terminal Type                  | M04           |
| Hold Down                      | В0            |
| Weights (subject of variation) | 4.50 kg       |