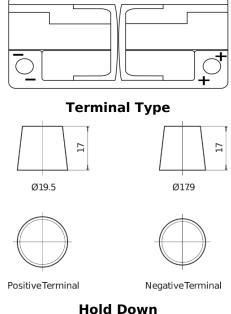

## **AGM SK1060**

**Polarity** 

| Part number                    | SK1060        |
|--------------------------------|---------------|
| Technology                     | AGM           |
| EAN/GTIN                       | 3661024066716 |
| Voltage                        | 12 V          |
| Capacity                       | 106.0 Ah      |
| CCA                            | 950 A         |
| Length                         | 392 mm        |
| Width                          | 175 mm        |
| Height                         | 190 mm        |
| Box size                       | L06           |
| Polarity                       | ETN 0         |
| Terminal Type                  | EN taper post |
| Hold Down                      | B13           |
| Weights (subject of variation) | 29.00 kg      |