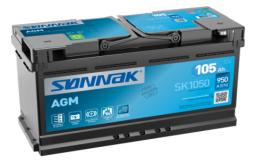

## **AGM SK1050**

| Part number                    | SK1050        |
|--------------------------------|---------------|
| Technology                     | AGM           |
| EAN/GTIN                       | 3661024066273 |
| Voltage                        | 12 V          |
| Capacity                       | 105.0 Ah      |
| CCA                            | 950 A         |
| Length                         | 392 mm        |
| Width                          | 175 mm        |
| Height                         | 190 mm        |
| Box size                       | L06           |
| Polarity                       | ETN 0         |
| Terminal Type                  | EN taper post |
| Hold Down                      | B13           |
| Weights (subject of variation) | 29.00 kg      |
|                                |               |