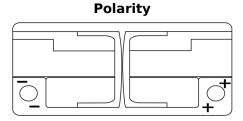

## **AGM SK1050**

| Part number                    | SK1050        |
|--------------------------------|---------------|
| Technology                     | AGM           |
| EAN/GTIN                       | 3661024066273 |
| Voltage                        | 12 V          |
| Capacity                       | 105.0 Ah      |
| CCA                            | 950 A         |
| Length                         | 392 mm        |
| Width                          | 175 mm        |
| Height                         | 190 mm        |
| Box size                       | L06           |
| Polarity                       | ETN 0         |
| Terminal Type                  | EN taper post |
| Hold Down                      | B13           |
| Weights (subject of variation) | 29.00 kg      |
|                                |               |

## **Terminal Type**

PositiveTerminal

NegativeTerminal

Hold Down

Design, features and specifications are subject to change without notice. We disclaim any representation or warranty, express or implied, concerning the data or recommendations, and in no event shall be liable for any loss or damage claimed to have arisen as a result. Some products may not be available in your local market.