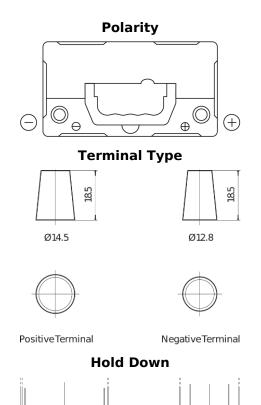

## Plus CB456

| Part number                    | CB456          |
|--------------------------------|----------------|
| Technology                     | Flooded        |
| EAN/GTIN                       | 3661024014359  |
| Voltage                        | 12 V           |
| Capacity                       | 45.0 Ah        |
| CCA                            | 330 A          |
| Length                         | 237 mm         |
| Width                          | 127 mm         |
| Height                         | 227 mm         |
| Box size                       | B24            |
| Polarity                       | ETN 0          |
| Terminal Type                  | JIS taper post |
| Hold Down                      | В0             |
| Weights (subject of variation) | 11.40 kg       |