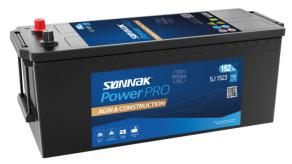

## PowerPRO Agri&Construction SJ1523

| Part number                    | SJ1523        |
|--------------------------------|---------------|
| Technology                     | Flooded       |
| EAN/GTIN                       | 3661024066518 |
| Voltage                        | 12 V          |
| Capacity                       | 152.0 Ah      |
| CCA                            | 1130 A        |
| Length                         | 513 mm        |
| Width                          | 189 mm        |
| Height                         | 223 mm        |
| Box size                       | D04           |
| Polarity                       | ETN 3         |
| Terminal Type                  | EN taper post |
| Hold Down                      | В0            |
| Weights (subject of variation) | 40.30 kg      |