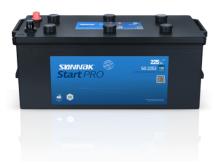

## StartPRO SG2253

| Part number                    | SG2253        |
|--------------------------------|---------------|
| Technology                     | Flooded       |
| EAN/GTIN                       | 3661024066587 |
| Voltage                        | 12 V          |
| Capacity                       | 225.0 Ah      |
| CCA                            | 1200 A        |
| Length                         | 518 mm        |
| Width                          | 274 mm        |
| Height                         | 240 mm        |
| Box size                       | D06           |
| Polarity                       | ETN 3         |
| Terminal Type                  | EN taper post |
| Hold Down                      | В0            |
| Weights (subject of variation) | 54.90 kg      |