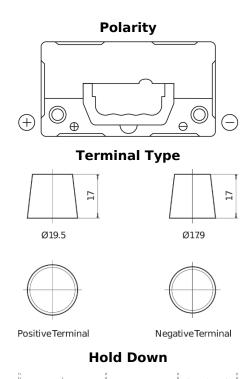

## Plus CB455

| Part number                    | CB455         |
|--------------------------------|---------------|
| Technology                     | Flooded       |
| EAN/GTIN                       | 3661024014380 |
| Voltage                        | 12 V          |
| Capacity                       | 45.0 Ah       |
| CCA                            | 330 A         |
| Length                         | 237 mm        |
| Width                          | 127 mm        |
| Height                         | 227 mm        |
| Box size                       | B24           |
| Polarity                       | ETN 1         |
| Terminal Type                  | EN taper post |
| Hold Down                      | В0            |
| Weights (subject of variation) | 11.40 kg      |