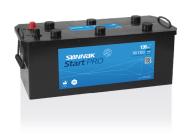

## StartPRO SG1353

| Part number                    | SG1353        |
|--------------------------------|---------------|
| Technology                     | Flooded       |
| EAN/GTIN                       | 3661024065542 |
| Voltage                        | 12 V          |
| Capacity                       | 135.0 Ah      |
| CCA                            | 1000 A        |
| Length                         | 514 mm        |
| Width                          | 218 mm        |
| Height                         | 210 mm        |
| Box size                       | DB9           |
| Polarity                       | ETN 3         |
| Terminal Type                  | EN taper post |
| Hold Down                      | В0            |
| Weights (subject of variation) | 39.80 kg      |