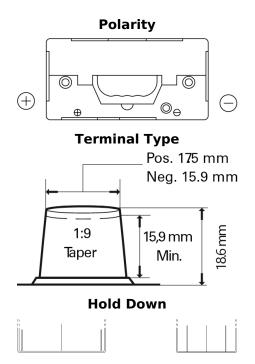

## **StartPRO SG110B**

| Part number                    | SG110B           |
|--------------------------------|------------------|
| Technology                     | Flooded          |
| EAN/GTIN                       | 3661024065566    |
| Voltage                        | 12 V             |
| Capacity                       | 110.0 Ah         |
| CCA                            | 950 A            |
| Length                         | 330 mm           |
| Width                          | 173 mm           |
| Height                         | 240 mm           |
| Box size                       | G31              |
| Polarity                       | ETN 9            |
| Terminal Type                  | SAE A taper post |
| Hold Down                      | В0               |
| Weights (subject of variation) | 25.90 kg         |