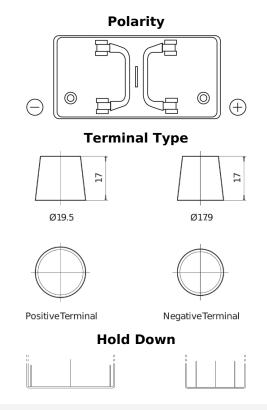

## StartPRO SG1100

| Part number                    | SG1100        |
|--------------------------------|---------------|
| Technology                     | Flooded       |
| EAN/GTIN                       | 3661024065375 |
| Voltage                        | 12 V          |
| Capacity                       | 110.0 Ah      |
| CCA                            | 750 A         |
| Length                         | 349 mm        |
| Width                          | 175 mm        |
| Height                         | 235 mm        |
| Box size                       | D02           |
| Polarity                       | ETN 0         |
| Terminal Type                  | EN taper post |
| Hold Down                      | В0            |
| Weights (subject of variation) | 25.40 kg      |