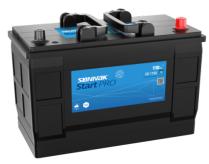

## StartPRO SG1100

| Part number                    | SG1100        |
|--------------------------------|---------------|
| Technology                     | Flooded       |
| EAN/GTIN                       | 3661024065375 |
| Voltage                        | 12 V          |
| Capacity                       | 110.0 Ah      |
| CCA                            | 750 A         |
| Length                         | 349 mm        |
| Width                          | 175 mm        |
| Height                         | 235 mm        |
| Box size                       | D02           |
| Polarity                       | ETN 0         |
| Terminal Type                  | EN taper post |
| Hold Down                      | В0            |
| Weights (subject of variation) | 25.40 kg      |