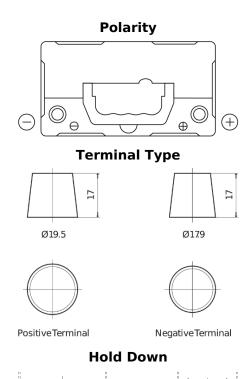

## **Product overview**

**Batteries for Cars** 

| Part number                    | CB454         |
|--------------------------------|---------------|
| Technology                     | Flooded       |
| EAN/GTIN                       | 3661024014373 |
| Voltage                        | 12 V          |
| Capacity                       | 45.0 Ah       |
| CCA                            | 330 A         |
| Length                         | 237 mm        |
| Width                          | 127 mm        |
| Height                         | 227 mm        |
| Box size                       | B24           |
| Polarity                       | ETN 0         |
| Terminal Type                  | EN taper post |
| Hold Down                      | В0            |
| Weights (subject of variation) | 11.40 kg      |