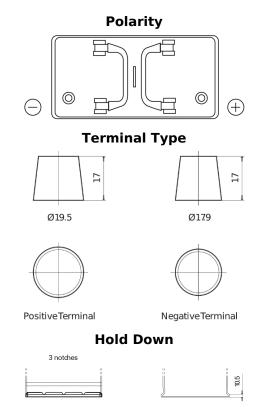

## PowerPRO SF1202

| Part number                    | SF1202        |
|--------------------------------|---------------|
| Technology                     | Flooded       |
| EAN/GTIN                       | 3661024065276 |
| Voltage                        | 12 V          |
| Capacity                       | 120.0 Ah      |
| CCA                            | 870 A         |
| Length                         | 349 mm        |
| Width                          | 175 mm        |
| Height                         | 235 mm        |
| Box size                       | D02           |
| Polarity                       | ETN 0         |
| Terminal Type                  | EN taper post |
| Hold Down                      | B1            |
| Weights (subject of variation) | 27.50 kg      |