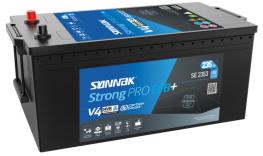

## StrongPRO EFB+ SE2353

| Part number                    | SE2353        |
|--------------------------------|---------------|
| Technology                     | EFB           |
| EAN/GTIN                       | 3661024066457 |
| Voltage                        | 12 V          |
| Capacity                       | 235.0 Ah      |
| CCA                            | 1200 A        |
| Length                         | 518 mm        |
| Width                          | 274 mm        |
| Height                         | 240 mm        |
| Box size                       | D06           |
| Polarity                       | ETN 3         |
| Terminal Type                  | EN taper post |
| Hold Down                      | В0            |
| Weights (subject of variation) | 58.20 kg      |